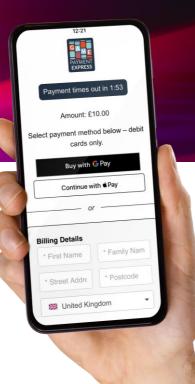

## Game Payment Express

A fast, app-free cashless experience — perfect for occasional players.

Players simply scan a QR code on a Game Payment-enabled machine and are directed to a secure web form. Funds are transferred directly to the machine, and any withdrawals automatically return to the card used.

## **KEY FEATURES:**

- No app or signup required.
- Ultra-fast setup scan, pay, play.
- Available on most digital machines.
- Secure payments protected with industryleading encryption.
- Collections made direct to the original card.